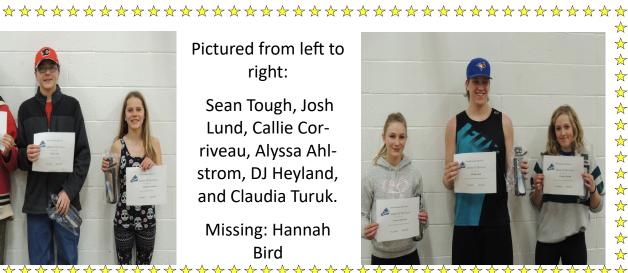

# Athletes of the Month

Pictured from left to right:

Sean Tough, Josh Lund, Callie Corriveau, Alyssa Ahlstrom, DJ Heyland, and Claudia Turuk.

Missing: Hannah

RE-

# **DTHS BADMINTON RESULTS**

Thank you to all of the students from DTHS that attended the Wild Rose Invitational Badminton Tournament in Red Deer on April 13 and 14th. All of our students played well and were excellent representatives of our school. Congratulations to the students who placed at the tournament. DTHS girls took all the medals in the doubles category: Hannah Bird and Callie Corriveau won gold, Ava Dickson and Shaelynn Todd won silver, and Christine Schmidek and Lexi Seland won bronze. In grade 8 boys doubles Sean Tough and Josh Lund won silver, Also, congratulations to Ava Dickson for winning bronze in singles.