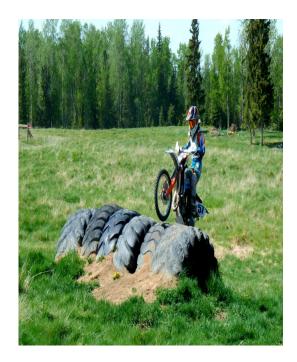

David Thompson High School student and dirt bike racing enthusiast Reed Tensen has received a sponsorship package for 2018 from Gateway Sales and Service in Rocky Mtn. House.

Reed races hare scrambles hosted by the local Rocky Motorcycle Club and the Second Gear Club from Calgary, he also hopes to make it to some Alberta Motorsports Association races this year.

Wishing Reed a Safe and Fast Season!