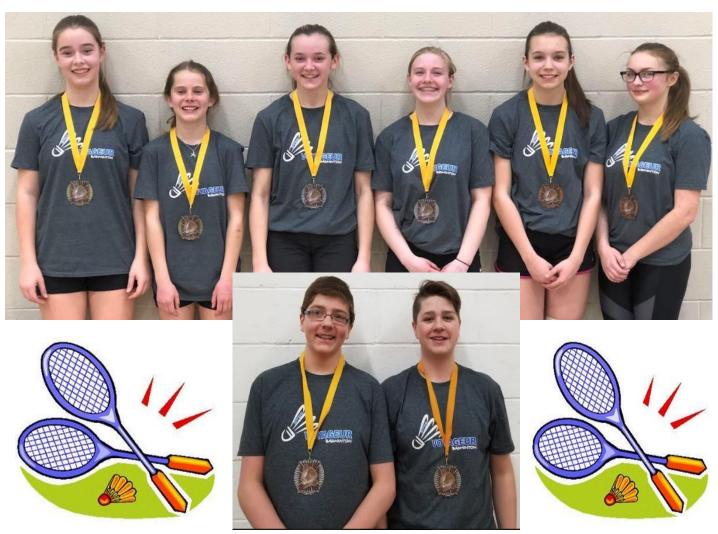

# **DTHS BADMINTON RESULTS**

Thank you to all of the students from DTHS that attended the Wild Rose Invitational Badminton Tournament in Red Deer on April 13 and 14th. All of our students played well and were excellent representatives of our school. Congratulations to the students who placed at the tournament. DTHS girls took all the medals in the doubles category: Hannah Bird and Callie Corriveau won gold, Ava Dickson and Shaelynn Todd won silver, and Christine Schmidek and Lexi Seland won bronze. In grade 8 boys doubles Sean Tough and Josh Lund won silver, Also, congratulations to Ava Dickson for winning bronze in singles.